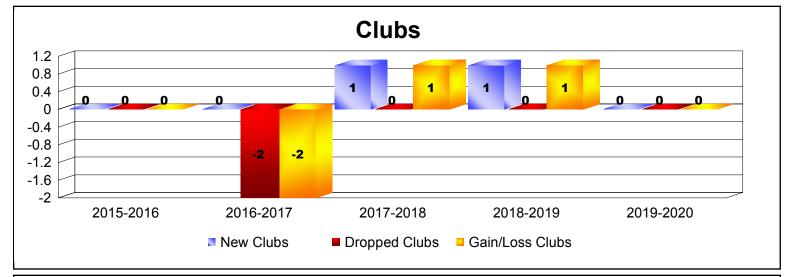

District T 3

As of December 2019 Cumulative

| Year      | New<br>Clubs | Dropped<br>Clubs | Gain/<br>Loss<br>Clubs | New<br>Members | Charter<br>Members | Reinstate<br>Members | Transfer<br>Members | Total<br>Member<br>Added | Total<br>Members<br>Dropped | Gain/<br>Loss<br>Members |
|-----------|--------------|------------------|------------------------|----------------|--------------------|----------------------|---------------------|--------------------------|-----------------------------|--------------------------|
| 2015-2016 | 0            | 0                | 0                      | 70             | 0                  | 0                    | 1                   | 71                       | -61                         | 10                       |
| 2016-2017 | 0            | -2               | -2                     | 82             | 2                  | 0                    | 11                  | 95                       | -80                         | 15                       |
| 2017-2018 | 1            | 0                | 1                      | 67             | 30                 | 2                    | 3                   | 102                      | -69                         | 33                       |
| 2018-2019 | 1            | 0                | 1                      | 41             | 20                 | 3                    | 0                   | 64                       | -46                         | 18                       |
| 2019-2020 | 0            | 0                | 0                      | 32             | 0                  | 0                    | 1                   | 33                       | -60                         | -27                      |
| Average   | 0            | 0                | 0                      | 58             | 10                 | 1                    | 3                   | 73                       | -63                         | 10                       |