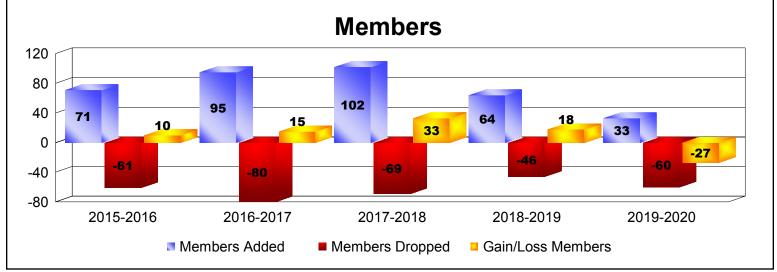

District T 3

As of December 2019 Cumulative

| Year      | New<br>Clubs | Dropped<br>Clubs | Gain/<br>Loss<br>Clubs | New<br>Members | Charter<br>Members | Reinstate<br>Members | Transfer<br>Members | Total<br>Member<br>Added | Total<br>Members<br>Dropped | Gain/<br>Loss<br>Members |
|-----------|--------------|------------------|------------------------|----------------|--------------------|----------------------|---------------------|--------------------------|-----------------------------|--------------------------|
| 2015-2016 | 0            | 0                | 0                      | 70             | 0                  | 0                    | 1                   | 71                       | -61                         | 10                       |
| 2016-2017 | 0            | -2               | -2                     | 82             | 2                  | 0                    | 11                  | 95                       | -80                         | 15                       |
| 2017-2018 | 1            | 0                | 1                      | 67             | 30                 | 2                    | 3                   | 102                      | -69                         | 33                       |
| 2018-2019 | 1            | 0                | 1                      | 41             | 20                 | 3                    | 0                   | 64                       | -46                         | 18                       |
| 2019-2020 | 0            | 0                | 0                      | 32             | 0                  | 0                    | 1                   | 33                       | -60                         | -27                      |
| Average   | 0            | 0                | 0                      | 58             | 10                 | 1                    | 3                   | 73                       | -63                         | 10                       |